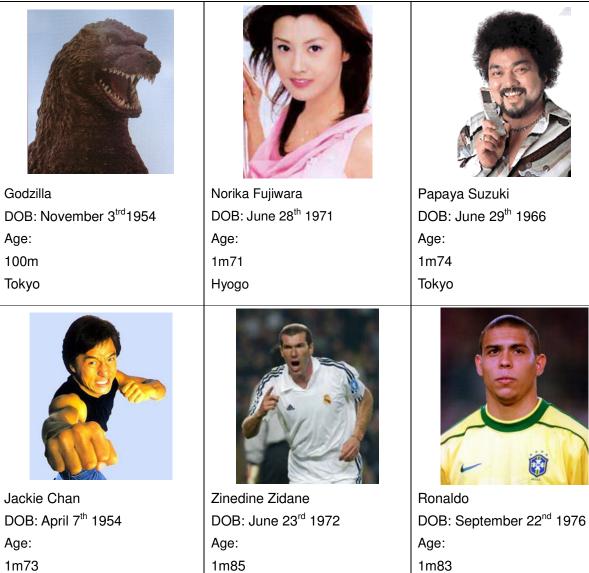

| Shinzo Abe                      | George W. Bush                       | Ichiro Suzuki                        |
|---------------------------------|--------------------------------------|--------------------------------------|
| DOB: 21 <sup>st</sup> Sep 1954  | DOB: 6 <sup>th</sup> July 1946       | DOB: 22 <sup>nd</sup> October 1973   |
| Age:                            | Age:                                 | Age:                                 |
| . m                             | 1.80m                                | 1.75m                                |
| Yamaguchi                       | USA                                  | Aichi                                |
| Hideki Matsui                   | Shinji Ono                           | Bae Yong Joon                        |
| DOB: 12 <sup>th</sup> June 1974 | DOB: 27 <sup>th</sup> September 1979 | DOB: 29 <sup>th</sup> August 1972    |
| Age:                            | Age:                                 | Age:                                 |
| 1.82                            | 1.75                                 | 1.80                                 |
| Ishikawa                        | Shizuoka                             | South Korea                          |
| David Beckham                   | Shunsuke Nakamura                    | Bob Sapp                             |
| DOB: 2 <sup>nd</sup> May 1974   | DOB: 24 <sup>th</sup> June 1978      | DOB: 22 <sup>nd</sup> September 1974 |
| Age:                            | Age:                                 | Age:                                 |
| 1.80                            | 1.78                                 | 2.00                                 |
| England                         | Yokohama                             | USA                                  |
| -                               |                                      |                                      |